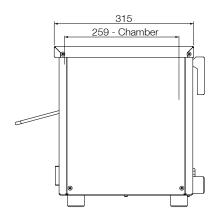

## **Product Information:**

- Energy efficient 'instant' heat, ceramic coated glass infrared elements
- Fast, exceptionally even grilling and toasting
- Timer controlled operation
- Select top & bottom or top only heat
- Multiple position slides and rack for safer loading
- Easy to clean removable crumb tray
- Stainless steel construction
- 290 x 259 x 87mm internal opening
- Includes wall mount brackets as standard

## **Specifications:**

W.GTQI4.CUB Model Height 362mm Width 412mm Depth 427mm Weight 16kg Power

2.2kW

10A plug & lead fitted

Capacity 4 Slice

Due to continuous product research and development, the information contained herein is subject to change without notice.