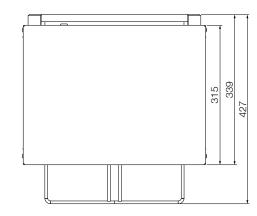

## **Specifications:**

W.GTQI4.CUB Model Height 362mm Width 412mm Depth 427mm Weight 16kg Power

2.2kW

10A plug & lead fitted

Capacity 4 Slice

Due to continuous product research and development, the information contained herein is subject to change without notice.