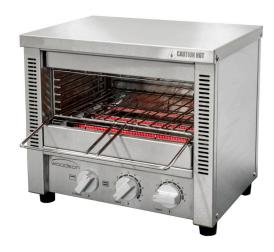

## **Product Information:**

- Energy efficient 'instant' heat, ceramic coated glass infrared elements
- Fast, exceptionally even grilling and toasting
- Timer controlled operation
- Select top & bottom or top only heat
- Multiple position slides and rack for safer loading
- Easy to clean removable crumb tray
- Stainless steel construction
- 290 x 259 x 87mm internal opening
- Includes wall mount brackets as standard

## **Specifications:**

W.GTQI4.CUB Model Height 362mm Width 412mm Depth 427mm Weight 16kg Power

2.2kW

10A plug & lead fitted

Capacity 4 Slice

Due to continuous product research and development, the information contained herein is subject to change without notice.