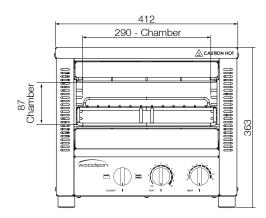

## **Product Information:**

- Energy efficient 'instant' heat, ceramic coated glass infrared elements
- Fast, exceptionally even grilling and toasting
- Timer controlled operation
- Select top & bottom or top only heat
- Multiple position slides and rack for safer loading
- Easy to clean removable crumb tray
- Stainless steel construction
- 290 x 259 x 87mm internal opening
- Includes wall mount brackets as standard

## **Specifications:**

W.GTQI4.CUB Model Height 362mm Width 412mm Depth 427mm Weight 16kg Power

2.2kW

10A plug & lead fitted

Capacity 4 Slice

Due to continuous product research and development, the information contained herein is subject to change without notice.